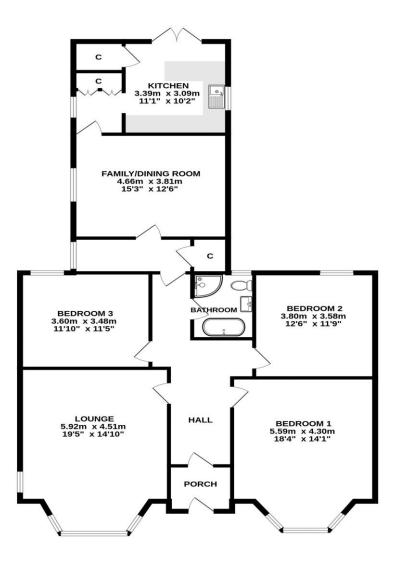

- Entrance Porch & Hallway
- Large Formal Lounge
- Stunning Modern Fitted Kitchen
- Family / Dining Room
- Three Double Bedrooms
- Family Bathroom (Separate Bath & Shower)
- Front Garden & Substantial Rear Garden
- Multi-Car Monoblock Driveway
- Accommodation All On One Level
- Walking distance to Train station and local amenities

### Offers in Excess of £245,000

www.donaldross.co.uk | 01563 550088 |kilmarnock@donaldross.co.uk

A B

GROUND FLOOR

#### ALL MEASUREMENTS TAKEN AT WIDEST POINT.

While develop attempt has been made to ensure the accuracy of the floorplan contained here, measurements of doors, windows, rooms and any other lenses ins approximate and no responsibility is taken for any error, omission or mis-statement. This plan is for illustrative purposes only and should be used as such by any prospective purchaser. The services, systems and appliances shown have not been tested and no guarantee as to their operability or efficiency can be given. Made with Metropic 2024. Donald Ross Residential, unlike most estate agents who are part of a franchise group or PLC, are privately owned and completely independent. Independence allows us to offer our clients a genuinely personal service geared solely towards the very best advice and assistance when selling your home. Donald Ross Residential was formed in 1985 and is one of Ayrshire's longest established estate agents. With a highly qualified and experienced team, Donald Ross Residential is the Estate Agent of choice when you are considering buying or selling your home. Donald Ross Residential is proud to be members of The Property Ombudsman for Estate Agents. We have done everything possible to ensure that the details included in this property schedule were correct at the time of going to print. Donald Ross will not be held liable for errors or omissions in this property schedule. We recommend that all home buyers view the home report before committing to purchase a property. ©2009 Donald Ross. All rights reserved.